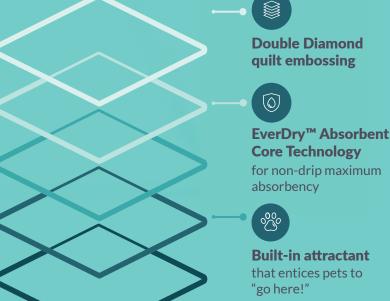

Training Pads for Puppies and Dogs

PREMIUM DETAILS BY DESIGN

**CREATED BY US, CUSTOMIZED BY YOU** 

Available in all training pad sizes, including 22x23, 28x30, 28x34, and more

Available in various absorbencies to match national brands

**Neutralizes odors** 

keeps home fresh