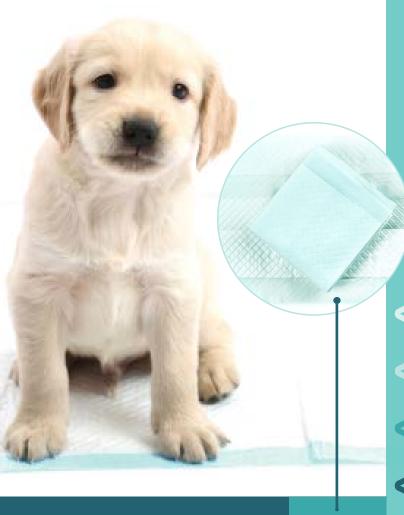

Training Pads for Puppies and Dogs

PREMIUM DETAILS BY DESIGN

**CREATED BY US, CUSTOMIZED BY YOU** 

Available in all training pad sizes, including 22x23, 28x30, 28x34, and more

Available in various absorbencies to match national brands